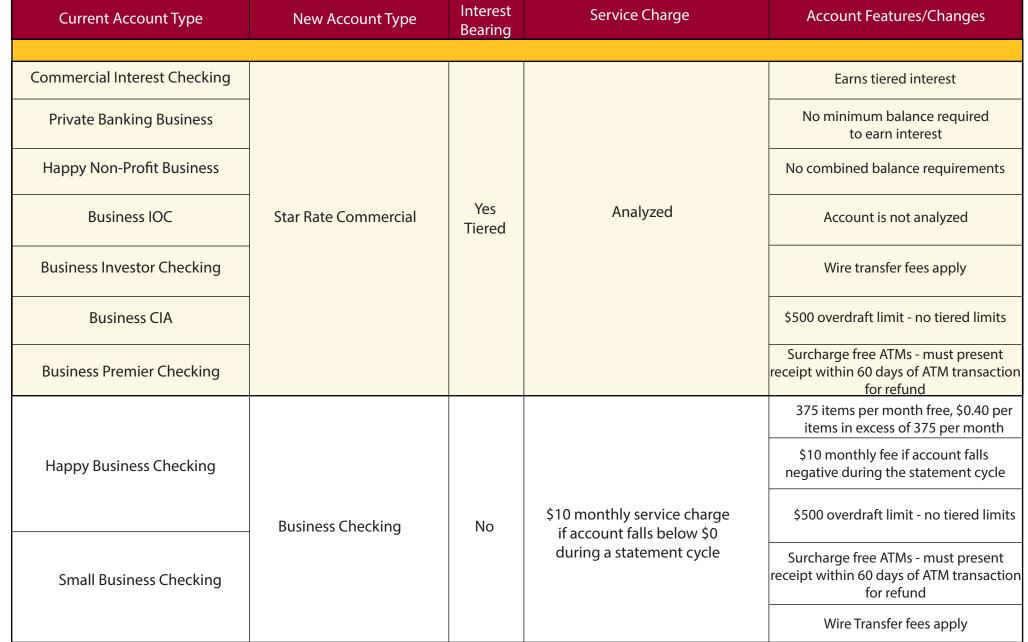

Please speak with a customer service representative or see Bank for more details.

| Current Account Type       | New Account Type      | Interest<br>Bearing | Service Charge                                         | Account Features/Changes                                                                      |
|----------------------------|-----------------------|---------------------|--------------------------------------------------------|-----------------------------------------------------------------------------------------------|
|                            |                       |                     |                                                        |                                                                                               |
| Happy Commercial Checking  | -                     |                     |                                                        | Monthly charge and item charge may be offset by earnings credit through                       |
| Happy Public Funds         | Commercial Checking   | Earnings            | Analyzed                                               | monthly account analysis                                                                      |
| Non-Interest               |                       | Offset              |                                                        |                                                                                               |
| Business Checking Analysis | -                     |                     |                                                        | \$500 overdraft limit - no tiered limits                                                      |
|                            |                       |                     |                                                        |                                                                                               |
| Business Money Market      |                       |                     |                                                        | \$10 fee for each withdrawal in excess of six per statement cycle                             |
| Business MMIA              |                       |                     |                                                        | No interest tiers                                                                             |
| Business Investor          | Dusinasa Manay Markat | Yes                 | \$2500 minimum balance per                             | Account is not analyzed                                                                       |
| Money Market               | Business Money Market | 105                 | statment cycle to avoid \$10<br>monthly service charge |                                                                                               |
| Business Premium           |                       |                     |                                                        | Wire transfer fees apply                                                                      |
| Money Market               |                       |                     |                                                        | \$500 overdraft limit - no tiered limits                                                      |
| Business Wealth<br>IOC     |                       |                     |                                                        | Surcharge free ATMs - must present<br>receipt within 60 days of ATM transaction<br>for refund |